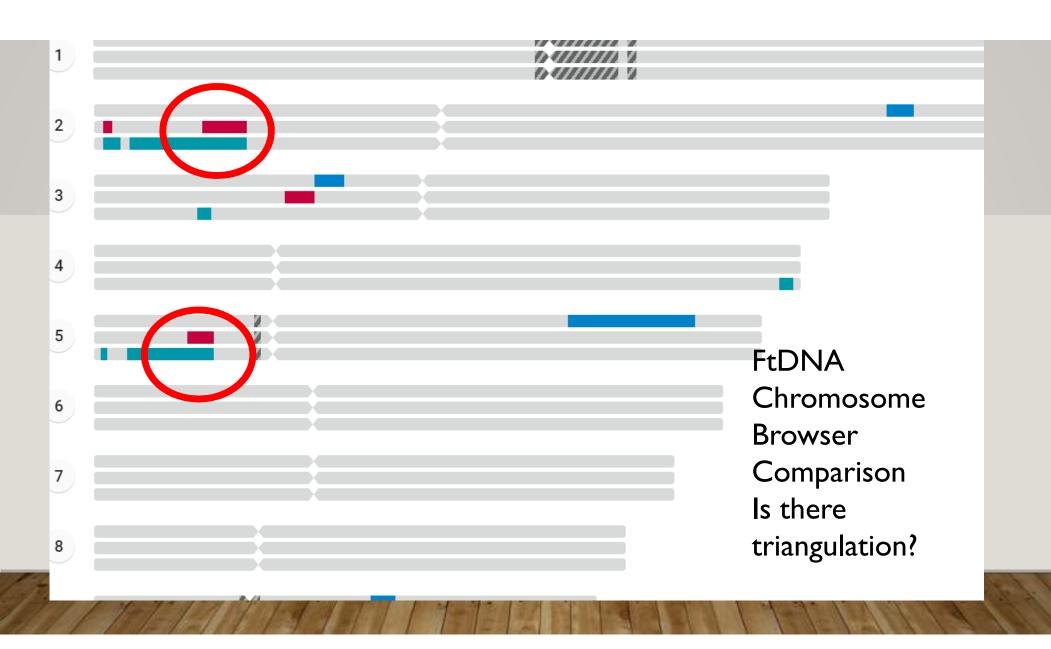

- Is there a tree?
- Review their pedigree chart for common surnames
- Are they on Ancestry.com, My Heritage, Gedmatch, 23 and Me?
- Create a tree for them and create their pedigree for comparison.

ALL NONE PATERNAL MATERNAL What's new on this page?