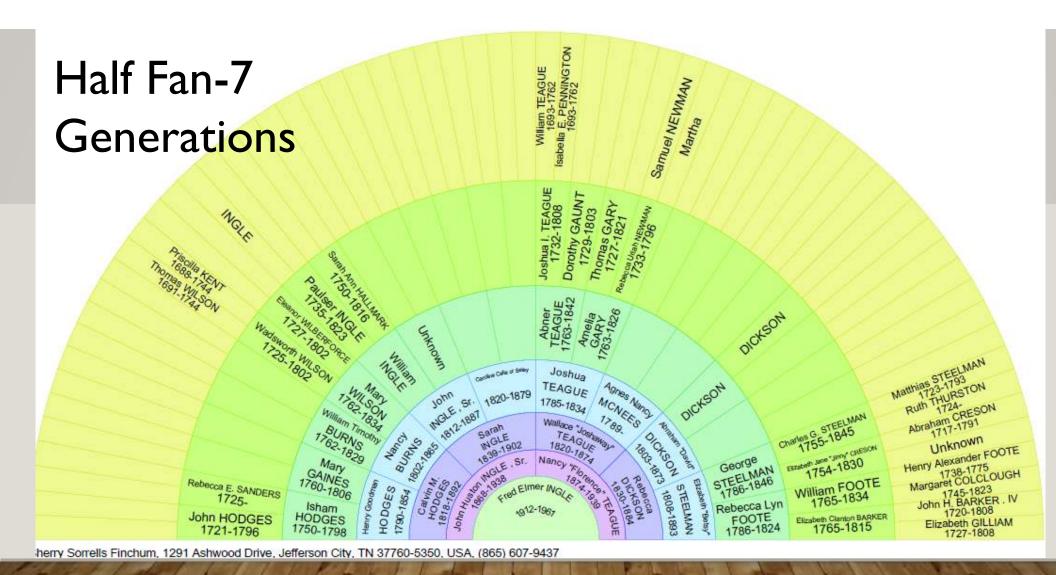

## FTDNA PROJECT

CHESTNUT RIDGE COUSINS-A FAMILY FINDER (AUTOSOMAL DNA) PROJECT

This is a Full Fan Chart-8 Generations both parents