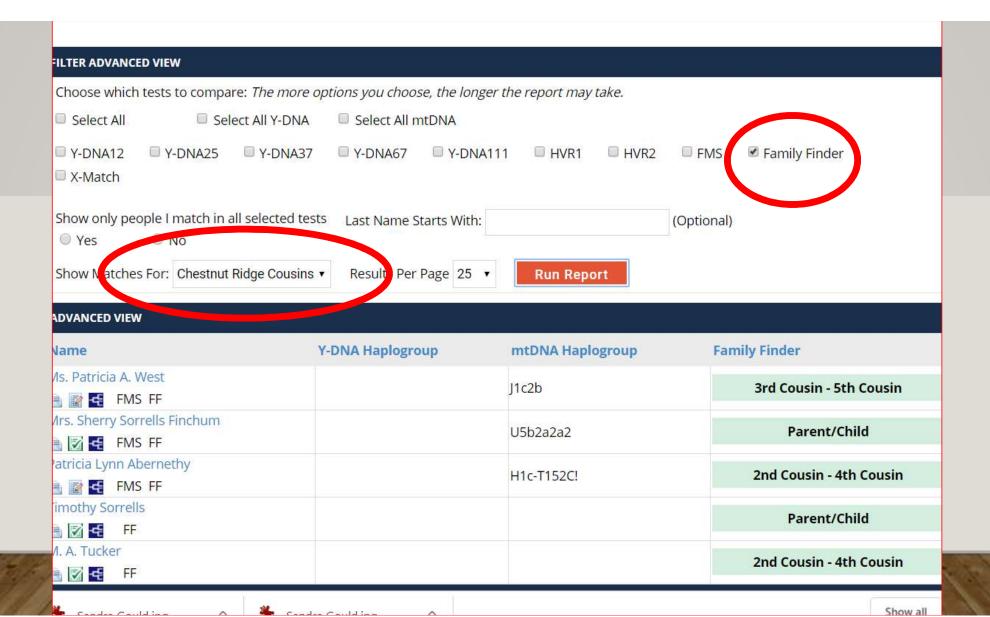

Results Completed: November 29, 2016

| Name                                                  | Y-DNA Haplogroup | mtDNA Haplogroup | Family Finder                                         |  |  |  |
|-------------------------------------------------------|------------------|------------------|-------------------------------------------------------|--|--|--|
| Mr. George Fred Sorrells  ☐ ☑ ← Y-DNA111 FMS FF Big Y | T-Y6409          | HV-T16311C!      | Parent/Child                                          |  |  |  |
| Ms. Patricia A. West  ß ₹ FMS FF                      |                  | J1c2b            | 3rd Cousin - 5th Cousin                               |  |  |  |
| Timothy Sorrells                                      |                  |                  | Full Siblings, Half Siblings, Grandparent/ Grandchild |  |  |  |
| Carolyn Denise Brooks  FMS FF                         |                  | T1a1             | 5th Cousin - Remote Cousin                            |  |  |  |
| M. A. Tucker                                          |                  |                  | 2nd Cousin - 4th Cousin                               |  |  |  |

My matches narrowed down to the Chestnut Ridge Cousins participants!

Download: csv

#### CONTACT INFORMATION & PREDICTED RELATIONSHIP

| Α         | В          | С         | D                  | Е          | F         | G                       | Н           | 1         | J           | K     |
|-----------|------------|-----------|--------------------|------------|-----------|-------------------------|-------------|-----------|-------------|-------|
| Last Name | First Name | Middle Na | Email Addr         | YDNA Hap   | mtDNA Ha  | Family Find             | ler         |           |             |       |
| Sorrells  | George     | Fred      | finchums@          | T-Y6409    | HV-T16311 | Parent/Chi              | ld          |           |             |       |
| West      | Patricia   | A.        | wiz@webs           | itewiz.com | J1c2b     | 3rd Cousin              | - 5th Cous  | in        |             |       |
| Sorrells  | Timothy    |           | finchums@          | usinternet | .com      | Full Sibling            | Half Siblin | Grandpare | ent/ Grando | child |
| Brooks    | Carolyn    | Denise    | cadbro56@          | gmail.com  | T1a1      | 5th Cousin              | - Remote (  | Cousin    |             |       |
| Tucker    | M.         | A.        | patabmur@gmail.com |            |           | 2nd Cousin - 4th Cousin |             |           |             |       |
|           |            |           |                    |            |           |                         |             |           |             |       |
|           | Cont       | tact In   | forma              | tion       |           |                         |             |           |             |       |