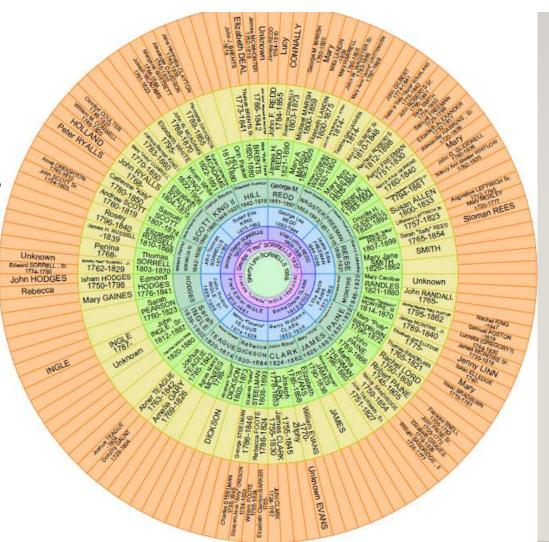

## FTDNA PROJECT

CHESTNUT RIDGE COUSINS-A FAMILY FINDER (AUTOSOMAL DNA) PROJECT

This is a Full Fan Chart-8 Generations both parents