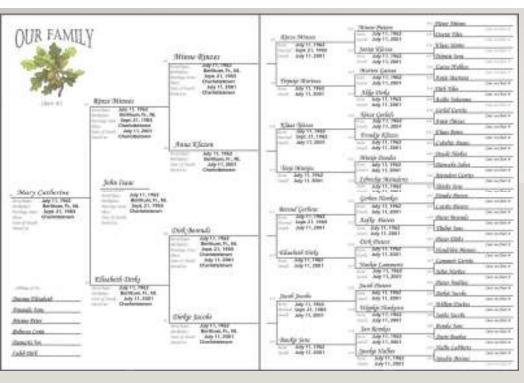

## FTDNA PROJECT

CHESTNUT RIDGE COUSINS-A FAMILY FINDER (AUTOSOMAL DNA) PROJECT

This is a Full Fan Chart-8 Generations both parents