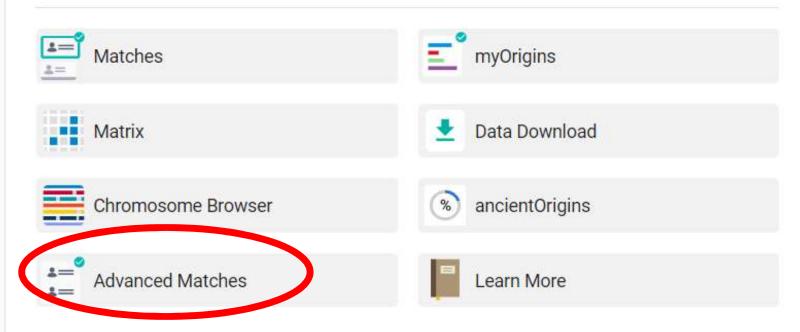

#### **Family Ancestry**

#### Family Finder

See the percentage breakdown of your origins as well as your ancient origins, and connect with your autosomal DNA relatives on all of your ancestral lines within the last 5 generations.