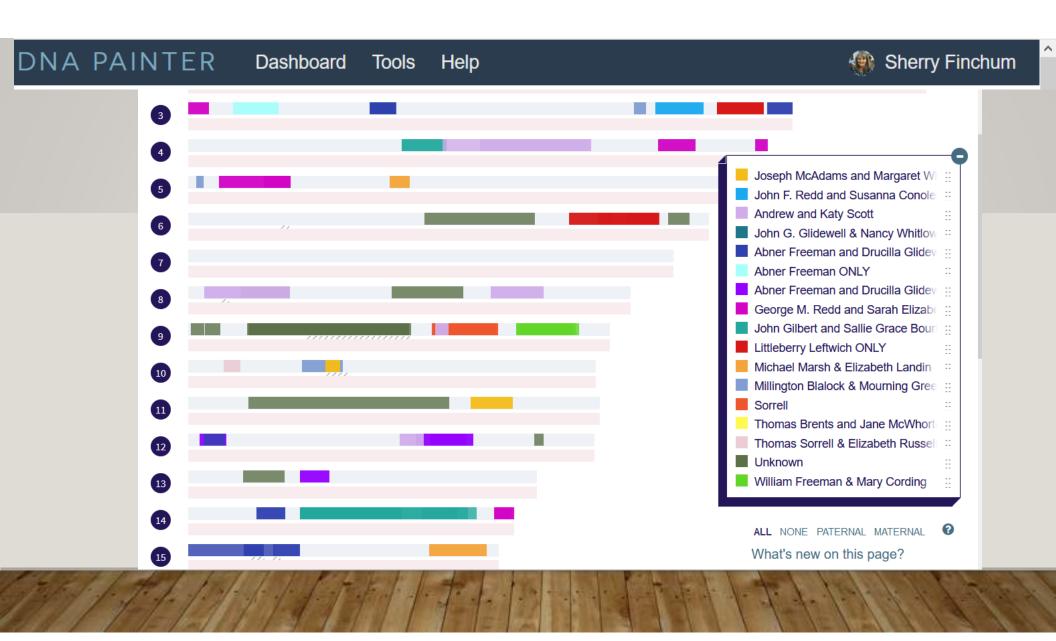

- Is there a tree?
- Review their pedigree chart for common surnames
- Are they on Ancestry.com, My Heritage, Gedmatch, 23 and Me?
- Create a tree for them and create their pedigree for comparison.

ALL NONE PATERNAL MATERNAL What's new on this page?