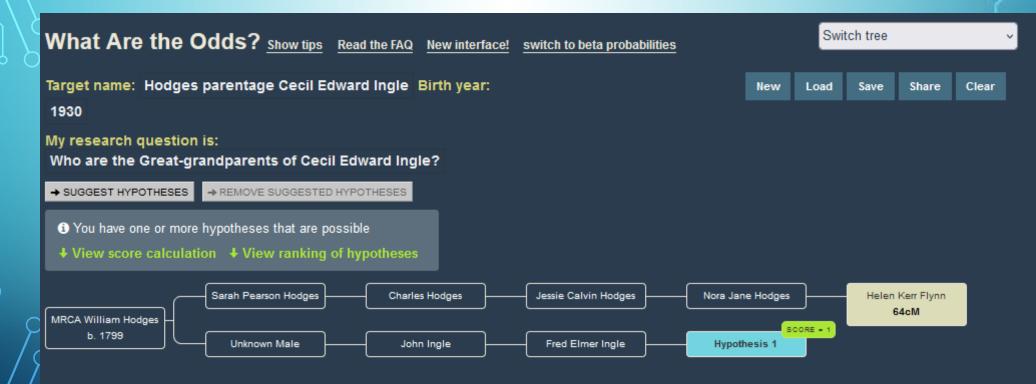

## How to Search for Contemporary Matches

Build their tree yourself

Google is your friend!

Online obituaries and Find A Grave

My Life, ClustrMaps, Peoplefinder, Radaris

Social Media: FaceBook, Twitter, LinkedIn