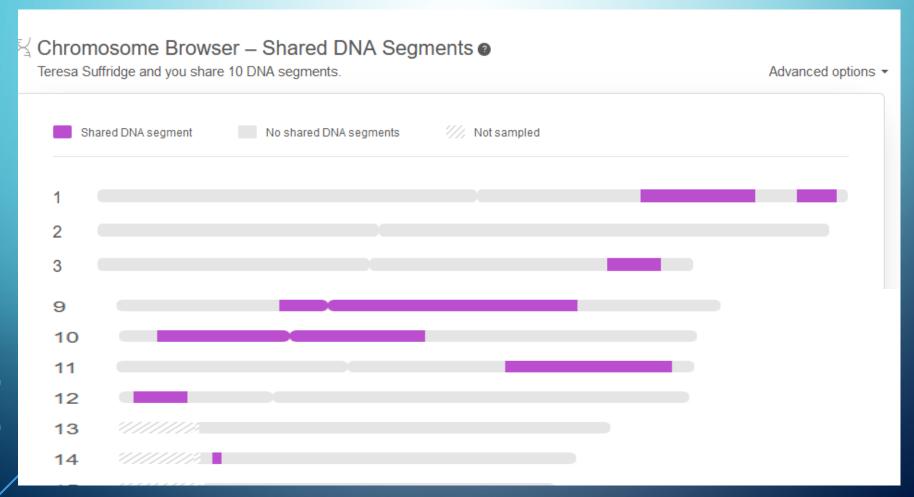

om/autosomal-ancestry/universal-dna-matching/may-download-family-finder-raw-data/</a>

# Now What Do I Do with the Raw DNA? Upload to:

FtDNA, Gedmatch, My Heritage

All are free, but a one-time small fee if you want to use the tools.

## How Do I Use DNA Shared Matches?



Shared Matches

& Through Lines



**Shared DNA Matches** 

& Theory of Family Relativity



Paternal or Maternal

& In Common/Not in Common



23andMe

Find Relatives in Common & Family Tree



One to Many or One to One

## Other Online Tools...

Family Search

Wiki Tree

YouTube videos

Website help videos



### DNA PAINTER





#### The Shared cM Project – Version 3.0 August 2017

Blaine T. Bettinger www.TheGeneticGenealogist.com CC 4.0 Attribution License





# Shared Centimorgan Project

#### Chromosome Browser



#### **Chromosome Maps**



## How to Search for Contemporary Matches

Build their tree yourself

Google is your friend!

Online obituaries and Find A Grave

My Life, ClustrMaps, Peoplefinder, Radaris

Social Media: FaceBook, Twitter, LinkedIn







## Additional Resources

Genetic Affairs creates chromosome maps

Living DNA (International)

Geneanet