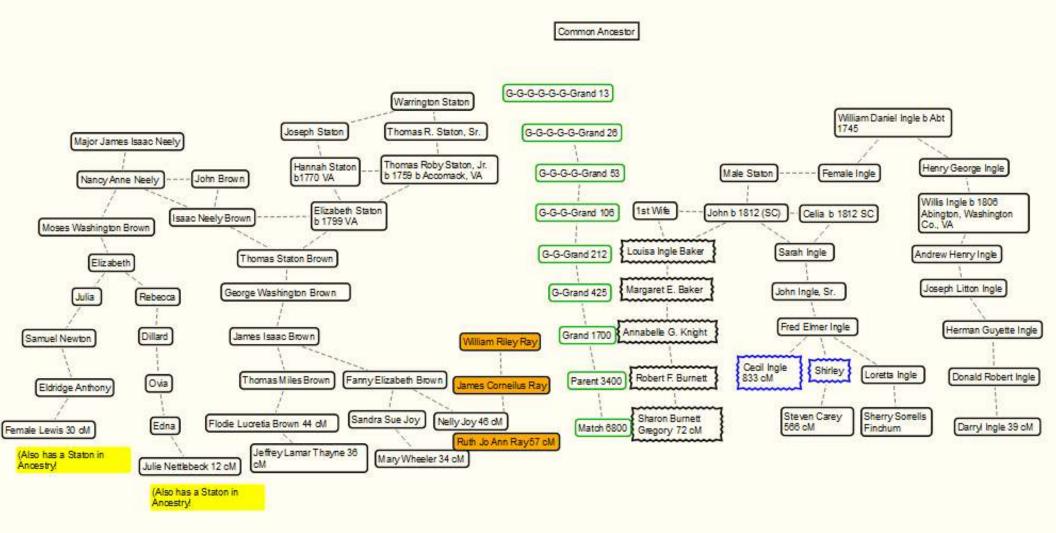

## Additional Resources

Genetic Affairs creates chromosome maps

Living DNA (International)

Geneanet