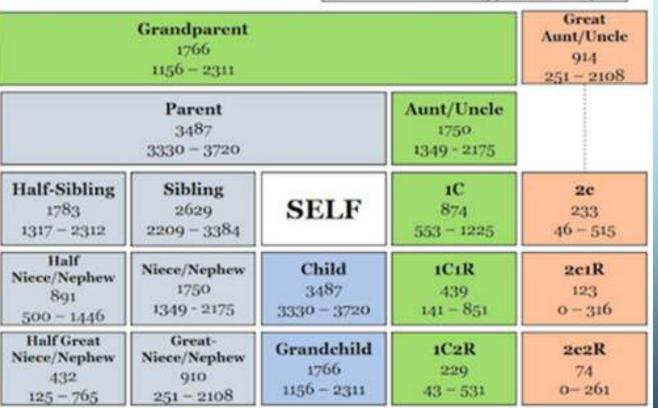

ad-family-finder-raw-data/">https://learn.familytreedna.com/autosomal-ancestry/universal-dna-matching/may-download-family-finder-raw-data/</a>

# Now What Do I Do with the Raw DNA? Upload to:

FtDNA, Gedmatch, My Heritage

All are free, but a one-time small fee if you want to use the tools.

## How Do I Use DNA Shared Matches?



Shared Matches

& Through Lines



**Shared DNA Matches** 

& Theory of Family Relativity



Paternal or Maternal

& In Common/Not in Common



23andMe

Find Relatives in Common & Family Tree



One to Many or One to One

## Other Online Tools...

Family Search

Wiki Tree

YouTube videos

Website help videos



### DNA PAINTER





#### The Shared cM Project – Version 3.0 August 2017

Blaine T. Bettinger www.TheGeneticGenealogist.com CC 4.0 Attribution License





# Shared Centimorgan Project

#### Chromosome Browser



#### **Chromosome Maps**



## How to Search for Contemporary Matches

Build their tree yourself

Google is your friend!

Online obituaries and Find A Grave

My Life, ClustrMaps, Peoplefinder, Radaris

Social Media: FaceBook, Twitter, LinkedIn







## Additional Resources

Genetic Affairs creates chromosome maps

Living DNA (International)

Geneanet