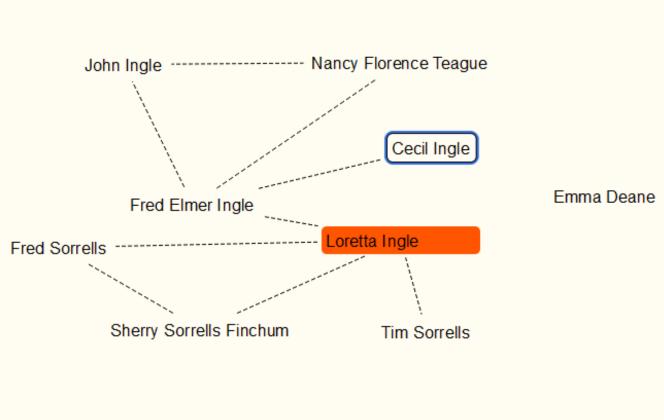

## How to Search for Contemporary Matches

Build their tree yourself

Google is your friend!

Online obituaries and Find A Grave

My Life, ClustrMaps, Peoplefinder, Radaris

Social Media: FaceBook, Twitter, LinkedIn