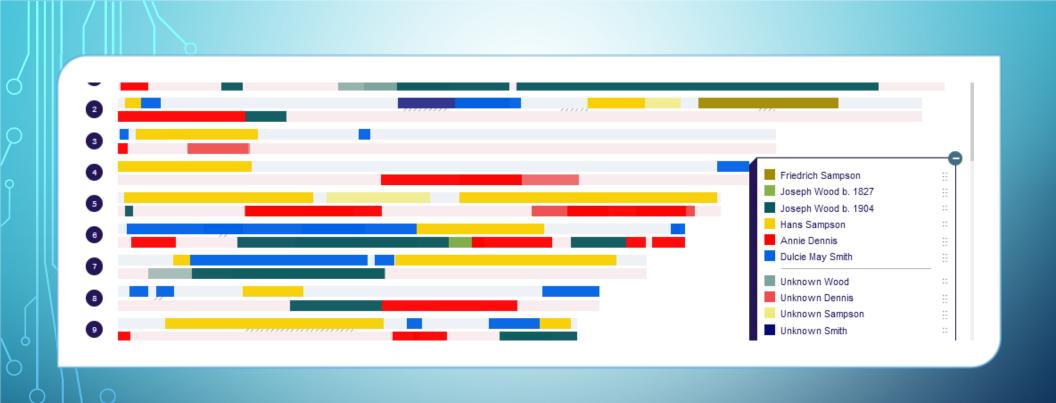

le/how-do-i-download-my-raw-dna-data-file-from-myheritage</a>
- <a href="https://learn.familytreedna.com/autosomal-ancestry/universal-dna-matching/may-download-family-finder-raw-data/">https://learn.familytreedna.com/autosomal-ancestry/universal-dna-matching/may-download-family-finder-raw-data/</a>

# Now What Do I Do with the Raw DNA? Upload to:

FtDNA, Gedmatch, My Heritage

All are free, but a one-time small fee if you want to use the tools.

## How Do I Use DNA Shared Matches?



Shared Matches

& Through Lines



**Shared DNA Matches** 

& Theory of Family Relativity



Paternal or Maternal

& In Common/Not in Common



23andMe

Find Relatives in Common & Family Tree



One to Many or One to One

## Other Online Tools...

Family Search

Wiki Tree

YouTube videos

Website help videos



### DNA PAINTER





#### The Shared cM Project – Version 3.0 August 2017

Blaine T. Bettinger www.TheGeneticGenealogist.com CC 4.0 Attribution License





# Shared Centimorgan Project

#### Chromosome Browser



#### **Chromosome Maps**



## How to Search for Contemporary Matches

Build their tree yourself

Google is your friend!

Online obituaries and Find A Grave

My Life, ClustrMaps, Peoplefinder, Radaris

Social Media: FaceBook, Twitter, LinkedIn







## Additional Resources

Genetic Affairs creates chromosome maps

Living DNA (International)

Geneanet